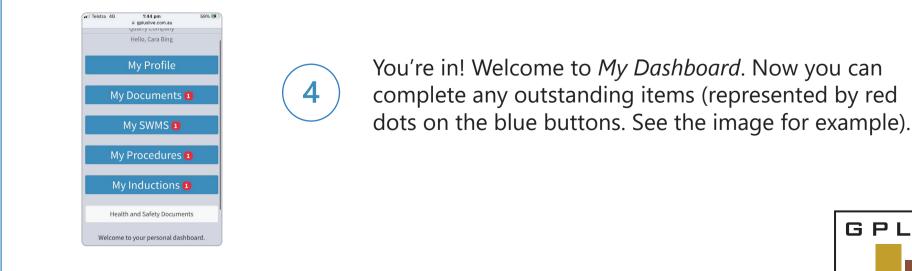

## Welcome to GPlus Live MYDASHBOARD

*My Dashboard* is your personalised mobile-accessible dashboard to interact with the site's modules.

All Telstra #LetsVaxx ♥ 12:13 pm ♥ 54% ●) OPus Live Today 12:11 pm Dear Steve Smith, welcome to CPlus Live! Your PIN code is: RTIDX. You can use it to sign in and out when attending a site, or to access your personal dashbaard: www.gpluslive.com.au/my